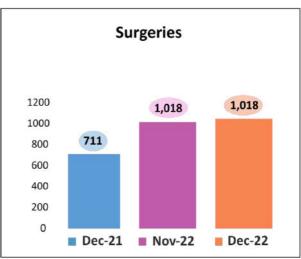

# **EC-Haridwar Highlights**

- We did 1,048 surgeries this month.
   EC Haridwar's surgeries performed at GH 409
- ₱ 94% PHACO surgeries this month and 6% SICS.
  Painless surgery has considerably impacted the patient experience.
- OPD numbers this month: 11,073
- New Patients % this month: 45%
- Stay time of appointment patients in the Hospital: 30 minutes.
- ♦ 61% Day care surgeries.
  Patient walked in for OPD Consultation and also got eye surgery on the same day.
- Pharmacy dispensing this month: 7,239
- ♦ Pharmacy conversion % this month: 54%
- Optical dispensed this month: 2,164
- ◆ Optical conversion % this month: 69%