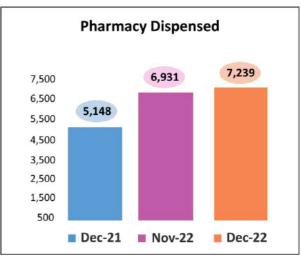

# **EC-Haridwar Highlights**

- We did 1,048 surgeries this month.
   EC Haridwar's surgeries performed at GH 409
- ₱ 94% PHACO surgeries this month and 6% SICS.
  Painless surgery has considerably impacted the patient experience.
- OPD numbers this month: 11,073
- New Patients % this month: 45%
- Stay time of appointment patients in the Hospital: 30 minutes.
- ♦ 61% Day care surgeries.
  Patient walked in for OPD Consultation and also got eye surgery on the same day.
- Pharmacy dispensing this month: 7,239
- ♦ Pharmacy conversion % this month: 54%
- Optical dispensed this month: 2,164
- ◆ Optical conversion % this month: 69%