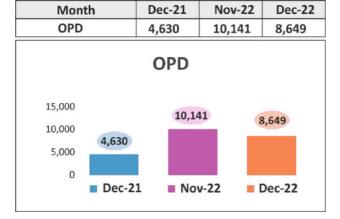

# **GH-Satpuli Highlights**

Total OPD: 8,649

Total Admissions: 1,922

Opthalmology: 1,569
Internal Medicine: 195
General Surgery: 66
Orthopedics: 81
ENT Surgery: 8

◆ Total Surgeries: 1,486

Ophthalmology Surgeries: 1,405