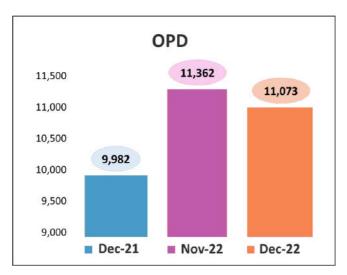

# **EC-Haridwar Highlights**

- We did 1,048 surgeries this month.
   EC Haridwar's surgeries performed at GH 409
- ₱ 94% PHACO surgeries this month and 6% SICS.
  Painless surgery has considerably impacted the patient experience.
- OPD numbers this month: 11,073
- New Patients % this month: 45%
- Stay time of appointment patients in the Hospital: 30 minutes.
- ♦ 61% Day care surgeries.
  Patient walked in for OPD Consultation and also got eye surgery on the same day.
- Pharmacy dispensing this month: 7,239
- ♦ Pharmacy conversion % this month: 54%
- Optical dispensed this month: 2,164
- ◆ Optical conversion % this month: 69%