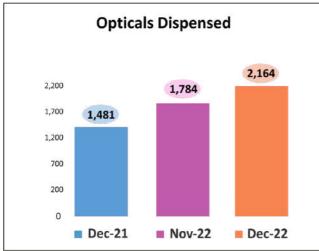

# **EC-Haridwar Highlights**

- We did 1,048 surgeries this month.
   EC Haridwar's surgeries performed at GH 409
- ₱ 94% PHACO surgeries this month and 6% SICS.
  Painless surgery has considerably impacted the patient experience.
- OPD numbers this month: 11,073
- New Patients % this month: 45%
- Stay time of appointment patients in the Hospital: 30 minutes.
- ♦ 61% Day care surgeries.
  Patient walked in for OPD Consultation and also got eye surgery on the same day.
- Pharmacy dispensing this month: 7,239
- ♦ Pharmacy conversion % this month: 54%
- Optical dispensed this month: 2,164
- ◆ Optical conversion % this month: 69%