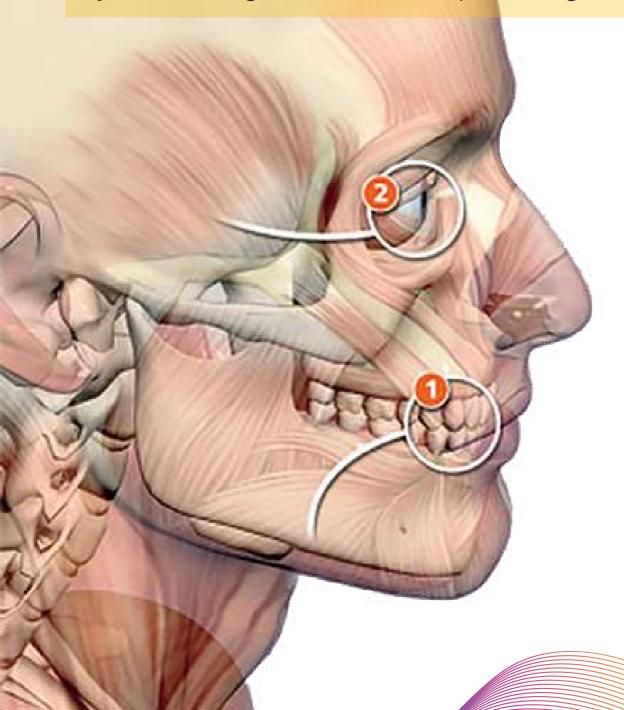

#### Do You Know?

OFTEN REFERRED TO AS
"TOOTH-IN-EYE" SURGERY,
OSTEO-ODONTO-KERATOPROSTHESISTRUSTED SOURCE
(OOKP)

is just that - using a tooth to restore a patient's sight.