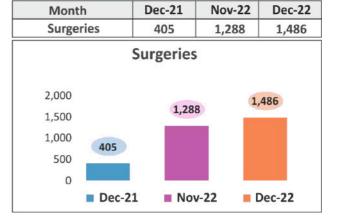

# **GH-Satpuli Highlights**

Total OPD: 8,649

Total Admissions: 1,922

Opthalmology: 1,569
Internal Medicine: 195
General Surgery: 66
Orthopedics: 81
ENT Surgery: 8

◆ Total Surgeries: 1,486

Ophthalmology Surgeries: 1,405

General Surgeries: 45 Orthopedics: 27 ENT Surgery: 9

New Patient % this month: 61%

Outreach clinics this month: 98 (Opthal & Geriatrics)

Outreach Clinic OPD's: 3,219 (Opthal & Geriatrics)

Total no. ICU Patients: 114