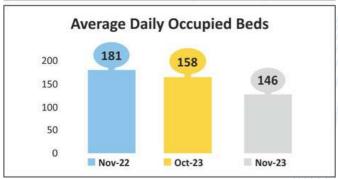

| Month                          | Nov-22 | Oct-23 | Nov-23 |
|--------------------------------|--------|--------|--------|
| Average Daily<br>Occupied Beds | 181    | 158    | 146    |

| Month                       | Nov-22 | Oct-23 | Nov-23 |
|-----------------------------|--------|--------|--------|
| Radiology<br>Investigations | 4,168  | 3,732  | 2,823  |