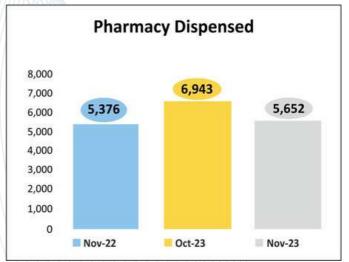

# **DATA SNAPSHOT OF GH-SATPULI**

| Month | Nov-22 | Oct-23 | Nov-23 |
|-------|--------|--------|--------|
| OPD   | 10,141 | 10,540 | 9,521  |

| Month      | Nov-22 | Oct-23 | Nov-23 |
|------------|--------|--------|--------|
| Admissions | 1,767  | 1,834  | 1,861  |