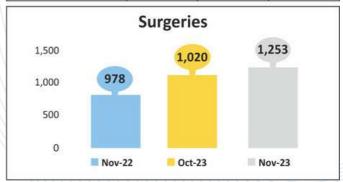

| Month    | Nov-22 | Oct-23 | Nov-23 |
|----------|--------|--------|--------|
| Dialysis | 122    | 172    | 164    |

| Month     | Nov-22 | Oct-23 | Nov-23 |
|-----------|--------|--------|--------|
| Surgeries | 978    | 1,020  | 1,253  |