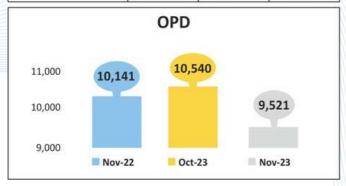

# **DATA SNAPSHOT OF GH-SATPULI**

| Month | Nov-22 | Oct-23 | Nov-23 |
|-------|--------|--------|--------|
| OPD   | 10,141 | 10,540 | 9,521  |

| Month      | Nov-22 | Oct-23 | Nov-23 |
|------------|--------|--------|--------|
| Admissions | 1,767  | 1,834  | 1,861  |