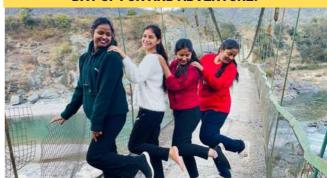

## "MEENU, SHIVANI, JYOTI, AND RITIKA'S DAY OF FUN AND ADVENTURE!"

Geriatric ward nursing staff recently enjoyed a refreshing outing to badkholu Jhula Pul, a picture sque location that provided them a much-needed break from their demanding roles in the Hospital.