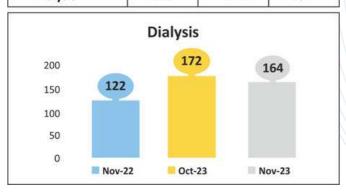

| Month    | Nov-22 | Oct-23 | Nov-23 |
|----------|--------|--------|--------|
| Dialysis | 122    | 172    | 164    |

| Month     | Nov-22 | Oct-23 | Nov-23 |
|-----------|--------|--------|--------|
| Surgeries | 978    | 1,020  | 1,253  |