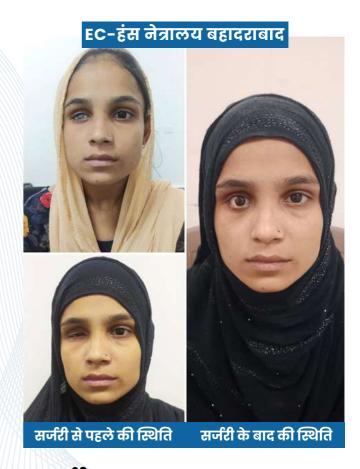

### सर्जरी: EVICERATION WITH IMPLANT

हंस नेत्रालय, बहादराबाद हरिद्वार में एक 22 वर्षीय महिला दाहिनी आँख में दर्द की शिकायत लेकर पहुंची। डॉ. स्नेहा द्वारा पेशेंट की जाँच करने पर पाया गया की पेशेंट की आँख की रोशनी वापिस की कोई संभावना नहीं है। इस समस्या को "**पीथीसिस बुलबी विद ए पेनफुल ब्लाइंड आई**" कहा जाता है। अतः डॉ. स्नेहा ने पेशेंट को प्रभावित आँख निकलवा कर, उसकी जगह पर कृत्रिम आँख लगाने की सलाह दी।

डॉ. स्नेहा ने पहले सर्जरी करके उनकी दाहिनी आँख निकाली । तथा एक महीने बाद, कृत्रिम आँख प्रत्यारोपित की गई। प्रत्येक सर्जरी में 30-30 मिनट का समय लगा और इसे लोकल एनेस्थीसिया के साथ किया गया । सर्जरी के बाद मरीज स्वस्थ है और अब अपने व्यक्तित्व में आए बदलाव से खुश व संतुष्ट है।