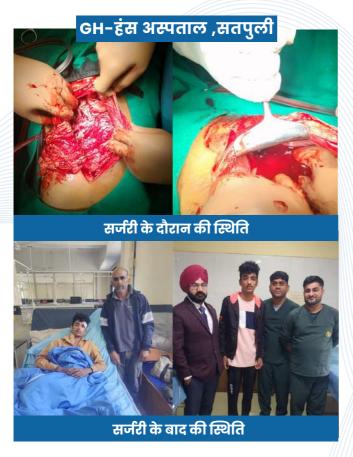

### दूसरी सर्जरी : LAPAROTOMY WITH CONTROL OF **BLEEDING**

अनिरुद्ध सड़क पर खड़ी बाइक पर बैठा था और बाइक खाई में गिर गई जिससे अनुरिद्ध को गंभीर चोटें आयी। 11 नवंबर को उन्हें रात 9:30 बजे सतपुली के हंस जनरल अस्पताल की इमरजेंसी में लाया गया। डॉ. मयंक (जनरल सर्जन) ने मरीज की जाँच की और सिटी स्कैन किया, जिसमें पता चला कि अनिरुद्ध की तिल्ली फट गई है, जिससे गंभीर रक्त हानि हुई है । तिल्ली /spleen पेट में स्थित एक अंग जो पुरानी लाल रक्त कोशिकाओं को नष्ट करने का कार्य करता है तथा रक्त का संचित भंडार भी है।

डॉ. मयंक (जनरल सर्जन) ने मरीज को उसकी फटी हुई रक्त धमनियों को जोड़ने के लिए आपातकालीन स्पीलेनेक्टॉमी सर्जरी कराने का सुझाव दिया। उनका पहला ऑपरेशन रात **1:25 बजे डॉ. मयंक (जनरल सर्जन) , एनेस्थेटिस्ट डॉ. कैथरीन और ओटी टीम (राहुल, विजय और शीतल)** द्वारा किया गया, लेकिन पेशेंट का खून फिर भी नहीं रुका , इसलिए डॉ. मयंक द्वारा तभी दूसरी सर्जरी की गई। मरीज को सात युनिट रक्त और आठ युनिट एफएफपी (प्लाज्मा) चढ़ाया गया। टीम ने लगातार तीन-तीन घंटे तक चली दो गंभीर **सर्जरी की**। वार्ड में शिफ्ट करने से पहले मरीज को कुछ दिनों तक **आईसीयू** में इंटेनसिविस्ट की देखरेख में रखा गया। मरीज अब खतरे से बाहर है और 12 दिनों की निगरानी में रखने के बाद उसे अस्पताल से डिस्चार्ज दे दिया गया है।