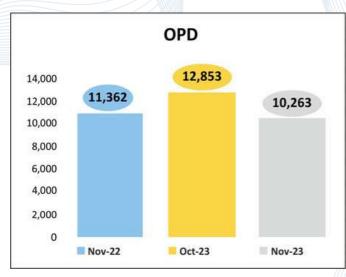

# **DATA SNAPSHOT OF GH-SATPULI**

| Month | Nov-22 | Oct-23 | Nov-23 |
|-------|--------|--------|--------|
| OPD   | 10,141 | 10,540 | 9,521  |

| Month      | Nov-22 | Oct-23 | Nov-23 |
|------------|--------|--------|--------|
| Admissions | 1,767  | 1,834  | 1,861  |