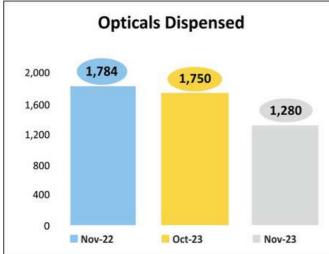

| ш        |
| 9  | EMPLOYEE CORNER GH & EC      | H        |
| 13 | RECOGNITION GH & EC          | Z        |
| 15 | NEW JOINEES & TRANSFERS      | 0        |
| 16 | CELEBRATIONS                 |          |
| 18 | MEDICAL QUIZ                 | O        |
| 19 | DO YOU KNOW ?                |          |





# EC-HARIDWAR HIGHLIGHTS



EC Haridwar's surgeries performed at GH - 292

 95% PHACO surgeries this month & 5% SICS

Painless surgery has considerably impacted the patient experience.

43% Ø
New patient% this month

97%
Same day surgeries

Painless surgery has considerably impacted the patient experience.

36 minutes

Stay time of appointment patients in the hospital

60%

Pharmacy conversion% this month

56%

Optical conversion% this month

# DATA SNAPSHOT OF EC-HARIDWAR











# **GH-SATPULI HIGHLIGHTS**

9,521 **Total OPD** 

2,823  $\odot$ Radiology

CT-Scan: 281 X-Ray: 2,232 Ultrasound: 310

1,253 **Total Surgeries** Ophthalmology: 1,082 Orthopedics: 17 General Surgery: 111 Obstetrics & Gynaecology: 12 **164** 🕢 232

> **Emergency Footfalls**

12  $\bigcirc$ **Total Deliveries** 

**Dialysis** 

1,861 **Total Admissions** Ophthalmology: 1,507 Internal Medicine: 96 Orthopedics: 50 General Surgery: 124 Obstetrics Gynaecology: 23 Pediatrics: 15 ENT: 46

50% New Patient % this month



# **DATA SNAPSHOT OF GH-SATPULI**

| Month | Nov-22 | Oct-23 | Nov-23 |
|-------|--------|--------|--------|
| OPD   | 10,141 | 10,540 | 9,521  |

| Month      | Nov-22 | Oct-23 | Nov-23 |
|------------|--------|--------|--------|
| Admissions | 1,767  | 1,834  | 1,861  |