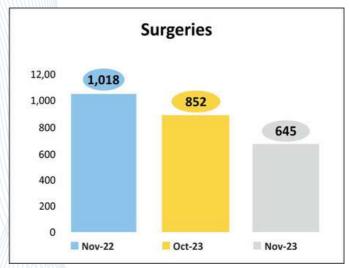

| Month    | Nov-22 | Oct-23 | Nov-23 |
|----------|--------|--------|--------|
| Dialysis | 122    | 172    | 164    |

| Month     | Nov-22 | Oct-23 | Nov-23 |
|-----------|--------|--------|--------|
| Surgeries | 978    | 1,020  | 1,253  |