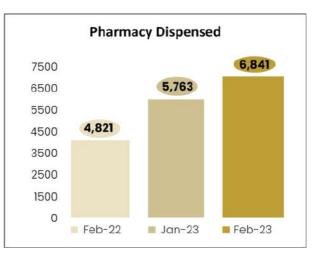

  Patient walked in for OPD Consultation and also got eye surgery on the same day.
- Pharmacy dispensing this month: 6,841
- Pharmacy conversion % this month: 57%
- Optical dispensed this month: 1,751
- Optical conversion % this month: 71%