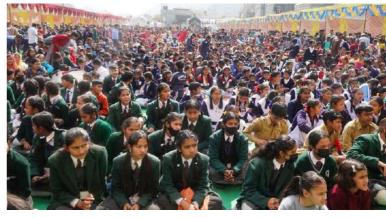

# हंस प्रथम बाल मेला, 2023

हंस फाउंडेशन अस्पताल, सतपुली द्वारा प्रथम बाल मेले का आयोजन किया गया। जिसमे की 21 स्कूलों के छात्रों द्वारा प्रतिभाग किया गया। हंस प्रथम बाल मेले का आयोजन का मुख्य कारण उत्तराखंड के छात्रों को एक मंच देने का था जिसमे की सभी अलग अलग स्कूलों के छात्र एक ही मंच में अपनी प्रतिभा का प्रदर्शन कर सके।

हंस प्रथम बाल मेले का उद्घाटन डॉ. राम सिंह रावत, डॉ शुभांजलि, डॉ अनंत जैन, श्री शिव प्रसाद और श्रीमती रुपिंदर कौर द्वारा किया गया। 21 स्कूलों द्वारा अलग अलग प्रदेश (गढ़वाली हिंदी राजस्थानी) के गानो पर स्कूल के छात्र छात्रों द्वारा प्रस्तुति दी। कार्यक्रम के समापन पर सभी स्कूल के अव्वल रहने वाले छात्र छात्रों को हंस अस्पताल द्वारा सम्मानित किया गया और साथ ही साथ उन छात्रों को भी सम्मनित किया गया जो की स्टेट लेवल में जाकर साइंस प्रतियोगिता में प्रथम आये हैं। इस कार्यक्रम के समापन में सभी स्कूलों के छात्रों द्वारा परेड मार्च की प्रस्तुति दी गई।