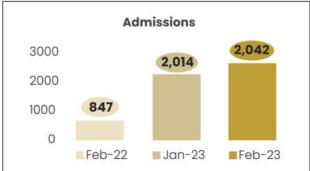

# **GH-SATPULI HIGHLIGHTS**

• Total OPD: 9,943

• Total Admissions: 2,042

Ophthalmology: 1,765ENT Surgery: 17Internal Medicine: 111Geriatric Medicine: 15Orthopedics: 60Obstetrics Gynaecology: 14General Surgery: 52Pediatrics: 8