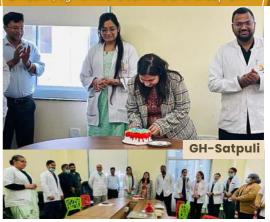

## **CELEBRATIONS**

#### Birthday Celepration agh Satpul

Dr. Deeksha Sharma, Attending Consultant-Obs & Gyne and Dr. Nisha Bhimsaria, Consultant-Medical Quality, celebrated their birthdays respectively on 24th Feb & 27th Feb with colleagues and hospital staff.

We wish them a very Happy Birthday.