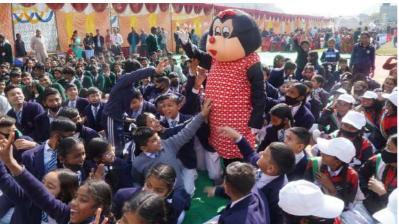

# हंस प्रथम बाल मेला, 2023

हंस फाउंडेशन अस्पताल, सतपुली द्वारा प्रथम बाल मेले का आयोजन किया गया। जिसमे की 21 स्कूलों के छात्रों द्वारा प्रतिभाग किया गया। हंस प्रथम बाल मेले का आयोजन का मुख्य कारण उत्तराखंड के छात्रों को एक मंच देने का था जिसमे की सभी अलग अलग स्कूलों के छात्र एक ही मंच में अपनी प्रतिभा का प्रदर्शन कर सके।

हंस प्रथम बाल मेले का उद्घाटन डॉ. राम सिंह रावत, डॉ शुभांजलि, डॉ अनंत जैन, श्री शिव प्रसाद और श्रीमती रुपिंदर कौर द्वारा किया गया। 21 स्कूलों द्वारा अलग अलग प्रदेश (गढ़वाली हिंदी राजस्थानी) के गानो पर स्कूल के छात्र छात्रों द्वारा प्रस्तुति दी। कार्यक्रम के समापन पर सभी स्कूल के अव्वल रहने वाले छात्र छात्रों को हंस अस्पताल द्वारा सम्मानित किया गया और साथ ही साथ उन छात्रों को भी सम्मनित किया गया जो की स्टेट लेवल में जाकर साइंस प्रतियोगिता में प्रथम आये हैं। इस कार्यक्रम के समापन में सभी स्कूलों के छात्रों द्वारा परेड मार्च की प्रस्तुति दी गई।

# छात्रों द्वारा दी गई प्रस्तुतियों की कुछ खूबसूरत झलकियां