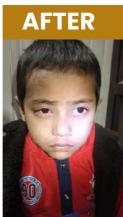

#### **@EC-HARIDWAR**

A 7 year male child Arnav and his parents came to the Hans foundation eye care haridwar with the complaint of "inward deviation" since 2 years.

On examination (squint workup) pts diagnosed was "Alternative esotropia" the doctor advised squint surgery. Squint surgery was done by Dr. Sukirti Upadhyay on 17January 2023 and now patient is satisfied.

#### **PLAN**

Squint correction 2 muscles (MR recession & LR resection) RE

MANAGEMENT Squint surgery done