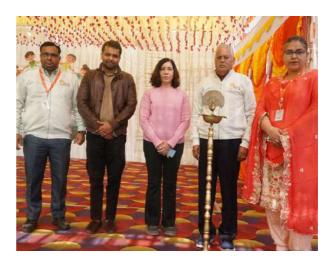

हंस प्रथम बाल मेले का उद्घाटन डॉ. राम सिंह रावत, डॉ शुभांजलि, डॉ अनंत जैन, श्री शिव प्रसाद और श्रीमती रुपिंदर कौर द्वारा किया गया। 21 स्कूलों द्वारा अलग अलग प्रदेश (गढ़वाली हिंदी राजस्थानी) के गानो पर स्कूल के छात्र छात्रों द्वारा प्रस्तुति दी। कार्यक्रम के समापन पर सभी स्कूल के अव्वल रहने वाले छात्र छात्रों को हंस अस्पताल द्वारा सम्मानित किया गया और साथ ही साथ उन छात्रों को भी सम्मनित किया गया जो की स्टेट लेवल में जाकर साइंस प्रतियोगिता में प्रथम आये हैं। इस कार्यक्रम के समापन में सभी स्कूलों के छात्रों द्वारा परेड मार्च की प्रस्तुति दी गई।