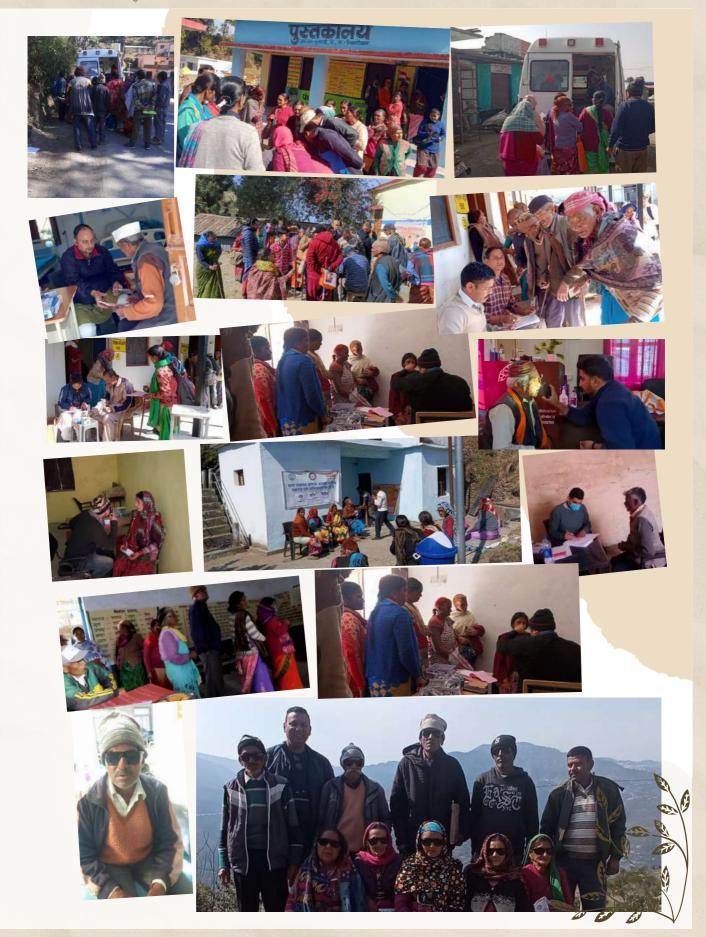

# **GH-SATPULI HIGHLIGHTS**

• Total OPD: 9,943

• Total Admissions: 2,042

Ophthalmology: 1,765ENT Surgery: 17Internal Medicine: 111Geriatric Medicine: 15Orthopedics: 60Obstetrics Gynaecology: 14General Surgery: 52Pediatrics: 8

• Total Surgeries: 1,269
Ophthalmology: 1,173
Orthopedics: 40
General Surgery: 34
ENT Surgery: 13
Obstetrics & Gynaecology: 9

• New Patient % this month: 52%

Outreach clinics this month: 105 (Opthal & Geriatrics)

• Outreach Clinic OPD's: 2,448 (Opthal & Geriatrics)

• Total no. ICU Patients: 129

• Dialysis: 113

• Emergency Footfalls: 191

• Total Deliveries: 4

Radiology: 4,008

CT-Scan : 203 X-Ray : 3,332 Ultrasound : 473