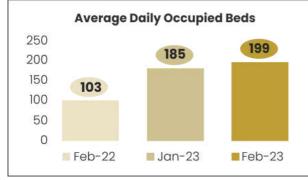

# DATA SNAPSHOT OF GH-SATPULI

| Month                          | Feb-22 | Jan-23 | Feb-23 |
|--------------------------------|--------|--------|--------|
| Average Daily<br>Occupied Beds | 103    | 185    | 199    |