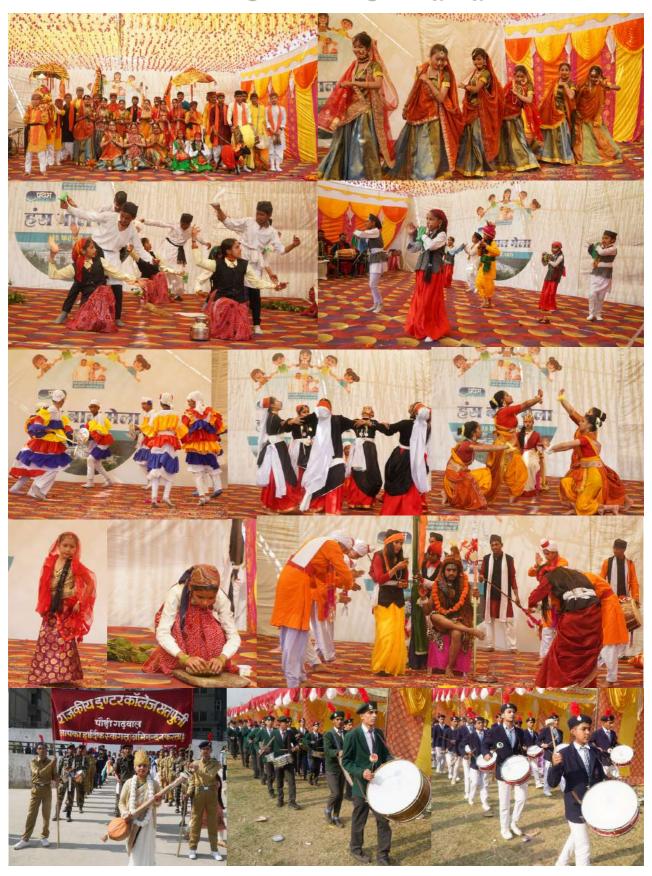

प्रदर्शन कर सके।

हंस प्रथम बाल मेले का उद्घाटन डॉ. राम सिंह रावत, डॉ शुभांजलि, डॉ अनंत जैन, श्री शिव प्रसाद और श्रीमती रुपिंदर कौर द्वारा किया गया। 21 स्कूलों द्वारा अलग अलग प्रदेश (गढ़वाली हिंदी राजस्थानी) के गानो पर स्कूल के छात्र छात्रों द्वारा प्रस्तुति दी। कार्यक्रम के समापन पर सभी स्कूल के अव्वल रहने वाले छात्र छात्रों को हंस अस्पताल द्वारा सम्मानित किया गया और साथ ही साथ उन छात्रों को भी सम्मनित किया गया जो की स्टेट लेवल में जाकर साइंस प्रतियोगिता में प्रथम आये हैं। इस कार्यक्रम के समापन में सभी स्कूलों के छात्रों द्वारा परेड मार्च की प्रस्तुति दी गई।





20 फरवरी, 2023 को हंस अस्पताल द्वारा उन सभी कर्मचारियों को सम्मानित किया गया जिन्होंने इस कार्यक्रम में काम किया ताकि यह हंस प्रथम बॉल मेला अच्छे से सम्पूर्ण हो सके।



# छात्रों द्वारा दी गई प्रस्तुतियों की कुछ खूबसूरत झलकियां



# Welcome NEW JOINEES



**OUTSOURCE TO ON-ROLL** 

#### **NEW JOINEES**



**Digpal Singh** GH-Projects & Maintenance



Renu Goswami GH-Ophthalmology



**Dheeraj Singh** GH-Ophthalmology



Ashish Kumar **EC-OT INCHARGE** 







GH - Camps



Dr. Nitin Mukesh GH - Ophthalmology



Dr. Rohit Gahlawat GH - Orthopaedics



Dr. Ashu Malik **GH - Clinical Services** 



GH - Camps and Outreach

## **CELEBRATIONS**

#### Monthly Birthday Celebration@fc Haridwar



Monthly birthday celebration was organized at THFEC for the employees who had their birthdays in the month of February.



We wish them all a very Happy Birthday.

#### Birthday Celepration agh Satpul



Dr. Deeksha Sharma, Attending Consultant-Obs & Gyne and Dr. Nisha Bhimsaria, Consultant-Medical Quality, celebrated their birth