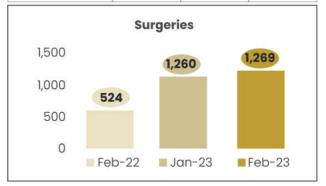

| Month    | Feb-22 | Jan-23 | Feb-23 |
|----------|--------|--------|--------|
| Dialysis | 97     | 119    | 113    |

| Month     | Feb-22 | Jan-23 | Feb-23 |
|-----------|--------|--------|--------|
| Surgeries | 525    | 1,260  | 1,269  |