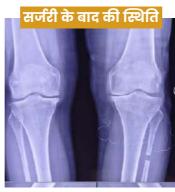

### @GH-SATPULI

Disease Name: osteoarthritis knee/ प्राने ऑस्टियोआर्थराइटिस घ्टने

Surgery Name: Proximal Fibular Osteotomy/ प्रॉक्सिमल फाइबुलर ओस्टियोटॉमी

जब एक सामान्य व्यक्ति चलता है तो उसके शरीर का वजन घुटने के अंदर की तरफ से गुजरता है जिसके कारण पहले घुटने का भीतरी हिस्सा (medial compartment) विकृत हो जाता है। जिसकी वजह से जब मरीज चलता है तो मरीज को हिंडुयों में रगड़ होती है जो की अत्यधिक दर्द पैदा करती हैं।

इस बीमारी के इलाज के लिए, हमने हंस अस्पताल, सतपुली में एक अत्याधुनिक सर्जरी द्वारा उपचार शुरू किया है। जिसमे की हम घुटने की छोटी हड्डी का उपरी छोटा भाग निकाल देते हैं (Proximal fibula osteotomy)।

जिस से जब मरीज चलता है तो वजन घिसे हुए भाग में न पड़ कर, न घिसे हुए भाग में पड़ता है और घुटने का घिसा हुआ भाग खुल जाता है। और मरीज को अगले दिन से ही घुटने के दर्द में आराम आ जाता है।

अभी तक लगभग 50 मरीज हंस अस्पताल, सतपुली में इस सुविधा का लाभ उठा चुके है।