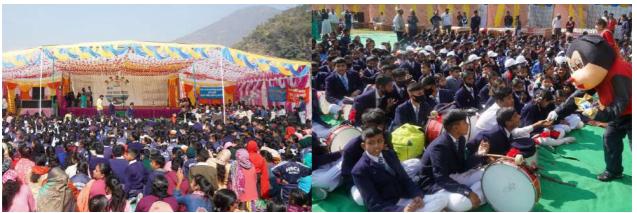

# हंस प्रथम बाल मेला, 2023

हंस फाउंडेशन अस्पताल, सतपुली द्वारा प्रथम बाल मेले का आयोजन किया गया। जिसमे की 21 स्कूलों के छात्रों द्वारा प्रतिभाग किया गया। हंस प्रथम बाल मेले का आयोजन का मुख्य कारण उत्तराखंड के छात्रों को एक मंच देने का था जिसमे की सभी अलग अलग स्कूलों के छात्र एक ही मंच में अपनी प्रतिभा का प्रदर्शन कर सके।

हंस प्रथम बाल मेले का उद्घाटन डॉ. राम सिंह रावत, डॉ शुभांजलि, डॉ अनंत जैन, श्री शिव प्रसाद और श्रीमती रुपिंदर कौर द्वारा किया गया। 21 स्कूलों द्वारा अलग अलग प्रदेश (गढ़वाली हिंदी राजस्थानी) के गानो पर स्कूल के छात्र छात्रों द्वारा प्रस्तुति दी। कार्यक्रम के समापन पर सभी स्कूल के अव्वल रहने वाले छात्र छात्रों को हंस अस्पताल द्वारा सम्मानित किया गया और साथ ही साथ उन छात्रों को भी सम्मनित किया गया जो की स्टेट लेवल में जाकर साइंस प्रतियोगिता में प्रथम आये हैं। इस कार्यक्रम के समापन में सभी स्कूलों के छात्रों द्वारा परेड मार्च की प्रस्तुति दी गई।