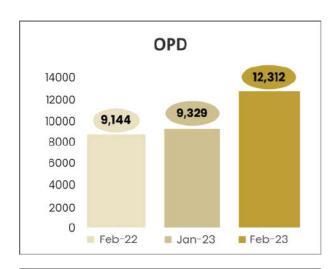

# EC-HARIDWAR HIGHLIGHTS

- We did 913 surgeries this month.
   EC Haridwar's surgeries performed at GH 352
- 91% PHACO surgeries this month and 9% SICS.
   Painless surgery has considerably impacted the patient experience.
- OPD numbers this month: 12,312
- New Patients % this month: 46%
- Stay time of appointment patients in the Hospital: 26 minutes.
- 61% Day care surgeries.