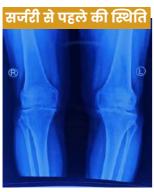

### @GH-SATPULI

Disease Name: osteoarthritis knee/ प्राने ऑस्टियोआर्थराइटिस घ्टने

Surgery Name: Proximal Fibular Osteotomy/ प्रॉक्सिमल फाइबुलर ओस्टियोटॉमी

जब एक सामान्य व्यक्ति चलता है तो उसके शरीर का वजन घुटने के अंदर की तरफ से गुजरता है जिसके कारण पहले घुटने का भीतरी हिस्सा (medial compartment) विकृत हो जाता है। जिसकी वजह से जब मरीज चलता है तो मरीज को हिंडुयों में रगड़ होती है जो की अत्यधिक दर्द पैदा करती हैं।

इस बीमारी के इलाज के लिए, हमने हंस अस्पताल, सतपुली में एक अत्याधुनिक सर्जरी द्वारा उपचार शुरू किया है। जिसमे की हम घुटने की छोटी हड्डी का उपरी छोटा भाग निकाल देते हैं (Proximal fibula osteotomy)।

जिस से जब मरीज चलता है तो वजन घिसे हुए भाग में न पड़ कर, न घिसे हुए भाग में पड़ता है और घुटने का घिसा हुआ भाग खुल जाता है। और मरीज को अगले दिन से ही घुटने के दर्द में आराम आ जाता है।

अभी तक लगभग 50 मरीज हंस अस्पताल, सतपुली में इस सुविधा का लाभ उठा चुके है।