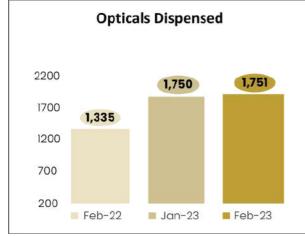

  Patient walked in for OPD Consultation and also got eye surgery on the same day.
- Pharmacy dispensing this month: 6,841
- Pharmacy conversion % this month: 57%
- Optical dispensed this month: 1,751
- Optical conversion % this month: 71%