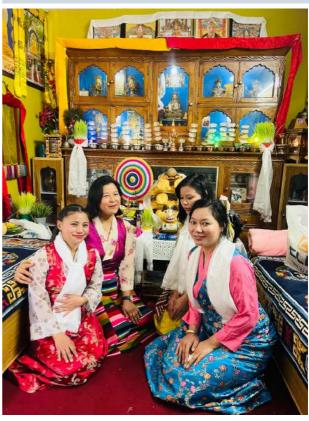

### ANKITA AND LAKPA CELEBRATED "LOSAR" WITH THEIR FAMILY AND FRIENDS!

The Tibetan duo of THFEC – Lakpa & Ankita celebrated their religious festival "Losar" with their families and friends. Losar is also known as the Tibetan New Year. Losar is celebrated for 15 days, with the main celebrations on the first three days. Families prepare for Losar some days in advance by thoroughly cleaning their homes; decorating with fragrant flowers and their walls with auspicious signs painted in flour such as the sun, moon, or a reversed swastika.