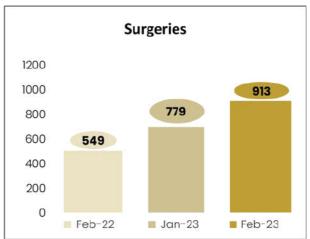

# EC-HARIDWAR HIGHLIGHTS

- We did 913 surgeries this month.
   EC Haridwar's surgeries performed at GH 352
- 91% PHACO surgeries this month and 9% SICS.
   Painless surgery has considerably impacted the patient experience.
- OPD numbers this month: 12,312
- New Patients % this month: 46%
- Stay time of appointment patients in the Hospital: 26 minutes.
- 61% Day care surgeries.

  Patient walked in for OPD Consultation and also got eye surgery on the same day.
- Pharmacy dispensing this month: 6,841
- Pharmacy conversion % this month: 57%
- Optical dispensed this month: 1,751
- Optical conversion % this month: 71%