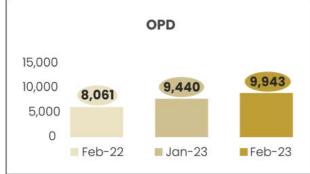

# **GH-SATPULI HIGHLIGHTS**

• Total OPD: 9,943

• Total Admissions: 2,042

Ophthalmology: 1,765ENT Surgery: 17Internal Medicine: 111Geriatric Medicine: 15Orthopedics: 60Obstetrics Gynaecology: 14General Surgery: 52Pediatrics: 8