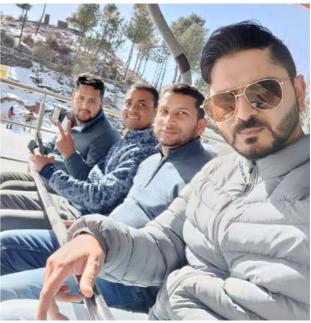

### A TRIP TO AULI BY SARABJIT, RAKESH JUGRAN, SACHIN DHANAI & FRIENDS

Sarabjit Singh, Rakesh Juglan, Sachin Dhanai with one more friend went to Auli for the thrilling experience witnessing heavy snow fall on the mountains. Auli is a hill station located in the Garhwal region of Uttarakhand state, known as the skiing capital of India. The place has the highest and the longest Ropeway not just in India but the whole of Asia and it offers magnificent views of the Himalayan peaks.