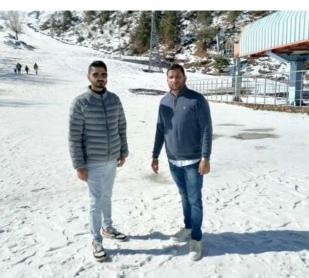

### A TRIP TO AULI BY SARABJIT, RAKESH JUGRAN, SACHIN DHANAI & FRIENDS

Sarabjit Singh, Rakesh Juglan, Sachin Dhanai with one more friend went to Auli for the thrilling experience witnessing heavy snow fall on the mountains. Auli is a hill station located in the Garhwal region of Uttarakhand state, known as the skiing capital of India. The place has the highest and the longest Ropeway not just in India but the whole of Asia and it offers magnificent views of the Himalayan peaks.