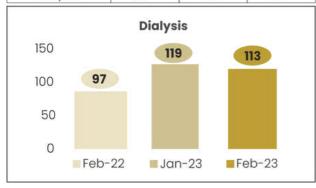

• Outreach Clinic OPD's: 2,448 (Opthal & Geriatrics)

• Total no. ICU Patients: 129

• Dialysis: 113

• Emergency Footfalls: 191

• Total Deliveries: 4

Radiology: 4,008

CT-Scan : 203 X-Ray : 3,332 Ultrasound : 473

| Month    | Feb-22 | Jan-23 | Feb-23 |
|----------|--------|--------|--------|
| Dialysis | 97     | 119    | 113    |

| Month     | Feb-22 | Jan-23 | Feb-23 |
|-----------|--------|--------|--------|
| Surgeries | 525    | 1,260  | 1,269  |